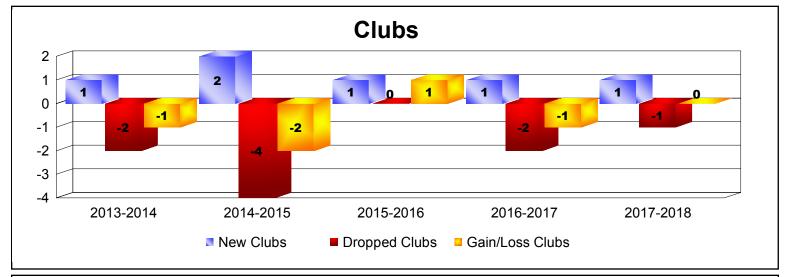

District 310 A2

As of June 2018 Cumulative

| Year      | New<br>Clubs | Dropped<br>Clubs | Gain/<br>Loss<br>Clubs | New<br>Members | Charter<br>Members | Reinstate<br>Members | Transfer<br>Members | Total<br>Member<br>Added | Total<br>Members<br>Dropped | Gain/<br>Loss<br>Members |
|-----------|--------------|------------------|------------------------|----------------|--------------------|----------------------|---------------------|--------------------------|-----------------------------|--------------------------|
| 2013-2014 | 1            | -2               | -1                     | 128            | 25                 | 4                    | 2                   | 159                      | -239                        | -80                      |
| 2014-2015 | 2            | -4               | -2                     | 159            | 60                 | 19                   | 0                   | 238                      | -217                        | 21                       |
| 2015-2016 | 1            | 0                | 1                      | 123            | 23                 | 10                   | 11                  | 167                      | -162                        | 5                        |
| 2016-2017 | 1            | -2               | -1                     | 196            | 23                 | 8                    | 3                   | 230                      | -182                        | 48                       |
| 2017-2018 | 1            | -1               | 0                      | 114            | 26                 | 17                   | 3                   | 160                      | -270                        | -110                     |
| Average   | 1            | -2               | -1                     | 144            | 31                 | 12                   | 4                   | 191                      | -214                        | -23                      |