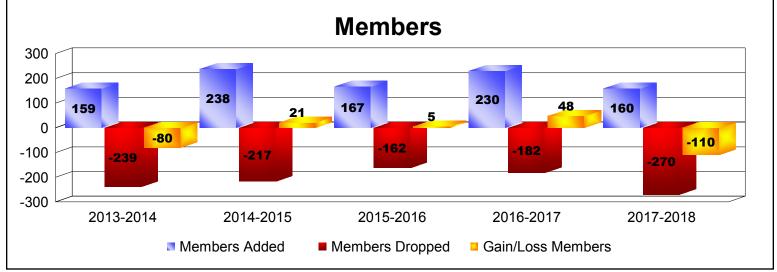

District 310 A2

As of June 2018 Cumulative

| Year      | New<br>Clubs | Dropped<br>Clubs | Gain/<br>Loss<br>Clubs | New<br>Members | Charter<br>Members | Reinstate<br>Members | Transfer<br>Members | Total<br>Member<br>Added | Total<br>Members<br>Dropped | Gain/<br>Loss<br>Members |
|-----------|--------------|------------------|------------------------|----------------|--------------------|----------------------|---------------------|--------------------------|-----------------------------|--------------------------|
| 2013-2014 | 1            | -2               | -1                     | 128            | 25                 | 4                    | 2                   | 159                      | -239                        | -80                      |
| 2014-2015 | 2            | -4               | -2                     | 159            | 60                 | 19                   | 0                   | 238                      | -217                        | 21                       |
| 2015-2016 | 1            | 0                | 1                      | 123            | 23                 | 10                   | 11                  | 167                      | -162                        | 5                        |
| 2016-2017 | 1            | -2               | -1                     | 196            | 23                 | 8                    | 3                   | 230                      | -182                        | 48                       |
| 2017-2018 | 1            | -1               | 0                      | 114            | 26                 | 17                   | 3                   | 160                      | -270                        | -110                     |
| Average   | 1            | -2               | -1                     | 144            | 31                 | 12                   | 4                   | 191                      | -214                        | -23                      |